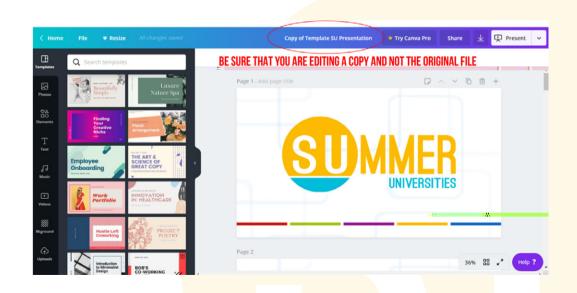

#### **STEP TWO**

YOU WILL BE AUTOMATICALLY
REDIRECTED TO A NEW SCREEN:
THE COPY OF THE TEMPLATE.
HERE YOU CAN START WITH EDITING.

급