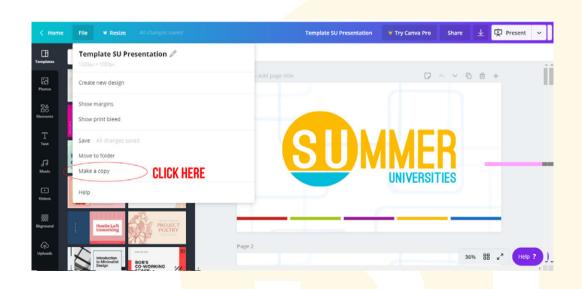

#### **STEP ONE**

WHENEVER YOU CLICK ON EACH TEMPLATE'S LINK YOU WILL SEE THIS SCREEN. GO ON FILE AND THAN ON MAKE A COPY

TEP